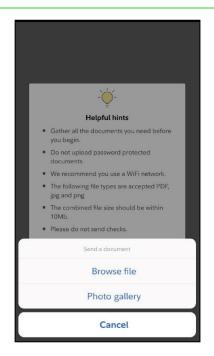

 Upload a document will open options to upload documents through device's file manager or photo gallery.

Choose "Browse file" to select a file from the device's file system

Or, choose "Photo gallery" to select a file from device's gallery.