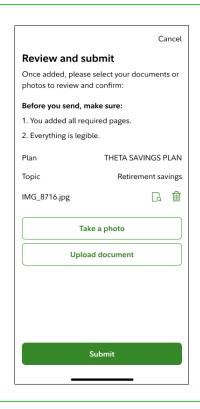

7. A review screen will appear. Verify and review the documents uploaded before hitting "Submit."

(You may also upload additional documents by selecting "Take a Photo" or "Upload document" before hitting "Submit.")