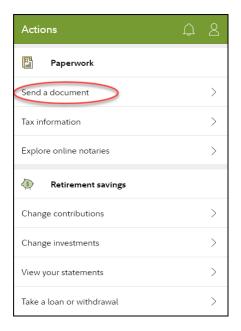

2. Select, "Send a Document."

If you have multiple Fidelity accounts, you will be prompted to select one.

3. Select the type of document that you wish to send.

4. Select Take a photo or Upload a document.