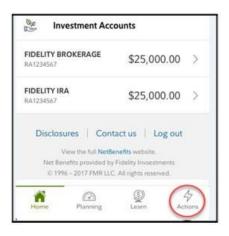

## Send a Document

Follow these instructions to send important documents, such as loan and withdrawal applications or consolidation forms, to Fidelity.\*

1. After logging into the NetBenefits Mobile App, click on, "Actions," at the bottom of screen.