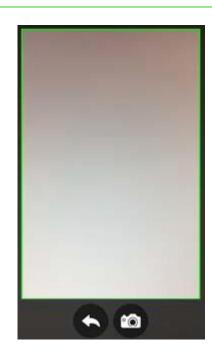

Take a photo

Upload document

Questions about adding documents?

5. Snap a photo will open the camera feature.
Place your document flat on a dark
surface in a well- lit area.

Use the photo guides to center the document. Take the photo of the document when the guides turn green.

If you are unsatisfied with your image, click, "Retake Photo," in the top left-hand corner. For two-sided documents, take a picture of the other side by selecting, "Add Another." When you are satisfied with your photo, click, "I'm Finished."

Pleasenotethat if you have not alreadygranted the app permission to use your device's camera you will receive a notification to grant permission. If you do not grant permission you cannot use the Send a Document feature.