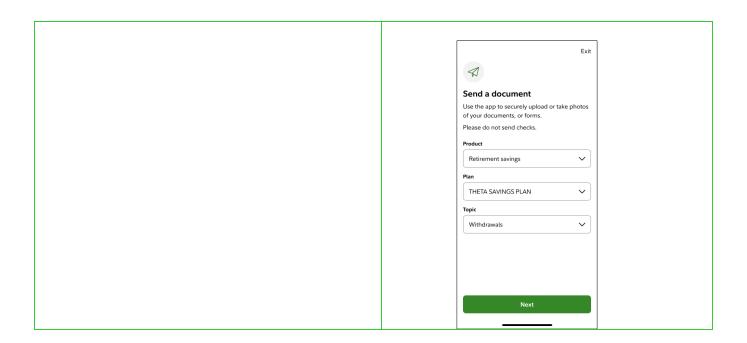

## Add documents

We'll keep your documents safe and get them to the right place.

## Before you start, make sure:

- 1. Sign and date in all required spaces.
- If you're sending a non-Fidelity form, please provide a summary of your request, including any instructions, reference numbers, or other important information.